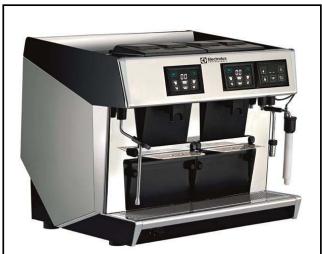

Coffee System Pony Professional espresso coffee POD machine, 2 groups for 4 pods/cups, Steamair

602539 (PONY4PODSA)

Professional espresso coffee POD machine, 2 groups for 4 pods/cups, 10,1 liter boiler, 2 programmable dosing program

#### Item No.

The PONY ESPRESSO POD is a very practical and effective solution for professionals who choose single-serve E.S.E. coffee POD to make espresso drinks. Coffee extraction quality and volume results are consistent through the days, weeks and months of operation on all selected drink sizes and quantities. The insertion of pods is very easy from the front top by the cup warmer, and the used pods are collected into a practicable and removable drawer. Drinks can be selected on the touch control box equipped with up to 6 programmable dosing selection, and with the possibility to make up to 4 espressos at a time per group. With its hot water and steam outlets, and a large boiler capacity, the PONY ESPRESSO POD has a truly professional application. Foaming and heating milk to a smooth consistency for perfect cappuccinos and lattes, is made very easy with the SteamAir automatic wand.

## **Main Features**

- Professional espresso coffee POD machine.
- Coffee extraction quality and volume results are consistent through the days, weeks and months of operation on all selected drink sizes and quantities.
- The insertion of pods is very easy from the front top by the cup warmer, and the used pods are collected into a practicable and removable drawer.
- Drinks can be selected on the touch control box equipped with up to 6 programmable dosing selection, and with the possibility to make up to 4 espressos at a time per group.
- Foaming and heating milk to a smooth consistency for perfect cappuccinos and lattes, is made very easy with the SteamAir automatic wand.
- 2 groups for 4 pods/cups.
- 2 programmable dosing program.
- Automatic cleaning cycle.
- Programmable water.