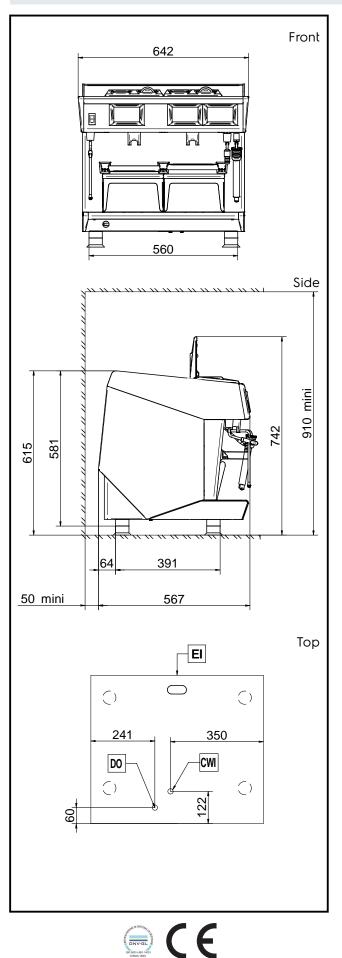

#### Coffee System Pony Professional espresso coffee POD machine, 2 groups for 4 pods/cups, Steamair

| Electric                                                                                                                      |                                                   |  |
|-------------------------------------------------------------------------------------------------------------------------------|---------------------------------------------------|--|
| Supply voltage:<br>602539 (PONY4PODSA)<br>Electrical power max.:<br>Plug type:                                                | 400 V/3N ph/50 Hz<br>4.7 kW<br>Cable without plug |  |
| Water:                                                                                                                        |                                                   |  |
| Cold water temperature<br>(min/max):                                                                                          | 5/60 °C                                           |  |
| Key Information:                                                                                                              |                                                   |  |
| External dimensions, Width:<br>External dimensions, Depth:<br>External dimensions, Height:<br>Net weight:<br>Shipping volume: | 642 mm<br>570 mm<br>580 mm<br>65 kg<br>0.69 m³    |  |
| Sustainability                                                                                                                |                                                   |  |
| Current consumption:                                                                                                          | 7 Amps                                            |  |